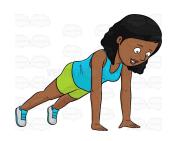

(abs), spades are shoulder taps, and clubs are mountain climbers. Set the deck of cards down, pick one card at a time, and then do the exercise that goes with it. You can do this activity individually or as an entire family. You can practice counting and working on fitness!