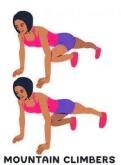

(abs), spades are shoulder taps, and clubs are mountain climbers. Set the deck of cards down, pick one card at a time, and then do the exercise that goes with it. You can do this activity individually or as an entire family. You can practice counting and working on fitness!